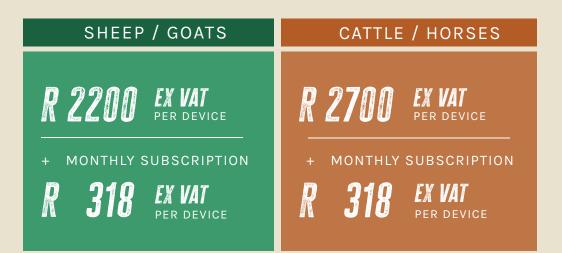

Just ONE collar for every 30 cattle or 450 sheep/goats

Live GPS tracking during an alarm

Draw virtual borders with **GEOFENCES** 

Get alarm calls when DANGER is detected

Respond QUICKLY to deter thieves

Prevent severe DAMAGES when predators attack

No FIELD TOWERS or hidden setup costs

Rechargeable battery LASTS 6 - 8 months