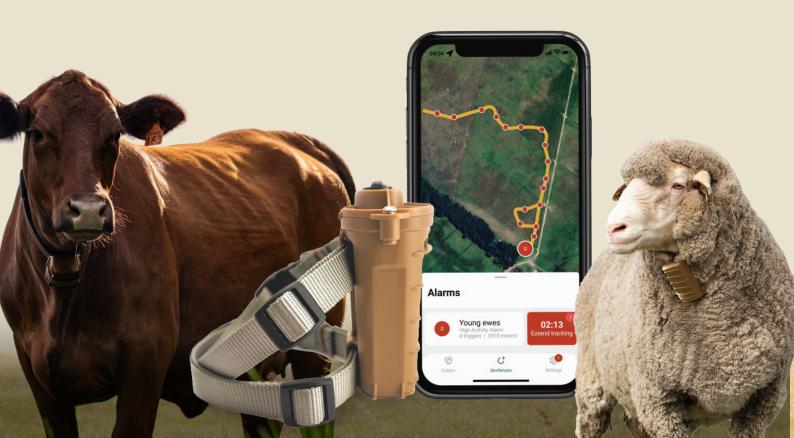

## PROTECT YOUR LIVESTOCK FROM THIEVES & PREDATORS !

Get instant alarm calls on your phone during a theft incident or predator attack. With *LIVE GPS Tracking* on the app, once the alarm is activated. Plus create virtual borders around your camps with *Geofences*.

Just ONE collar for every 30 cattle or 450 sheep/goats

Live GPS tracking during an alarm

Draw virtual borders with **GEOFENCES** 

Get alarm calls when DANGER is detected

Respond QUICKLY to deter thieves

Prevent severe DAMAGES when predators attack